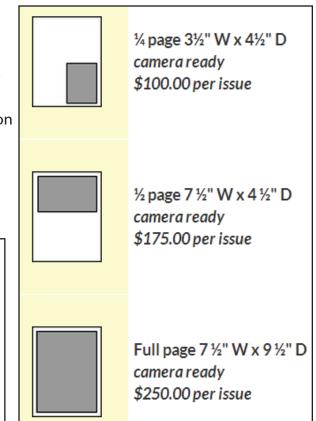

**PT Connections** is published four times per year (January, April, July, and October). January and July issues are electronic (color ads accepted at same cost). April and October issues are printed and mailed (black and white ads only).

The rate schedule features a 10% discount with a four issue agreement - with full payment due the first issue the ad appears in.

There is an extra charge for typesetting.